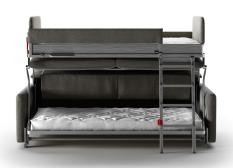

# **Elevate**

This one-of-a-kind sleeper easily transforms from a sofa into a GCC Compliant bunk bed, in seconds.

## **Stock Options**

Two Cot Sofa

Cot Size Bed (30x74")

Shown above as ELEV-DBK-ATLA/07

#### **General Measures\***

**A** 33.75 **B** 40.25 **C** 23.5 **D** 17.75 **E** 20.75

Mattress Thickness 5 Total Depth Open 45

ELEV-DBK Sofa Sleeper

W 89.75 x2 Cot 30x74