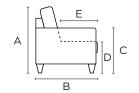

#### **General Measures\***

**A** 33.75 **B** 40.25 **C** 23.5 **D** 17.75 **E** 20.75

Mattress Thickness 5 Total Depth Open 45

ELEV-DBK Sofa Sleeper

W 89.75 x2 Cot 30x74