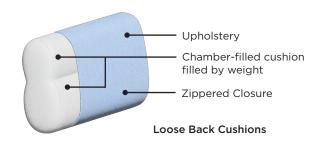

### Frame & Comfort Construction

Upholstery

Fiber Padding

2.2lb Cold Cured Medium HR Foam

Metal Frame with welded grate for durability, safety, and uniform support