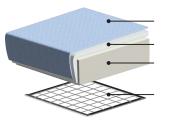

### Frame & Comfort Construction

Upholstery

Fiber Padding

2.2lb Cold Cured Medium HR Foam

Metal Frame with welded grate for durability, safety, and uniform support