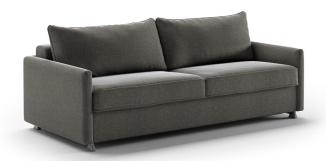

# **Elevate**

This one-of-a-kind sleeper easily transforms from a sofa into a GCC Compliant bunk bed, in seconds.

## **Stock Options**

Two Cot Sofa

Cot Size Bed (30x74")

Shown above as ELEV-DBK-ATLA/07