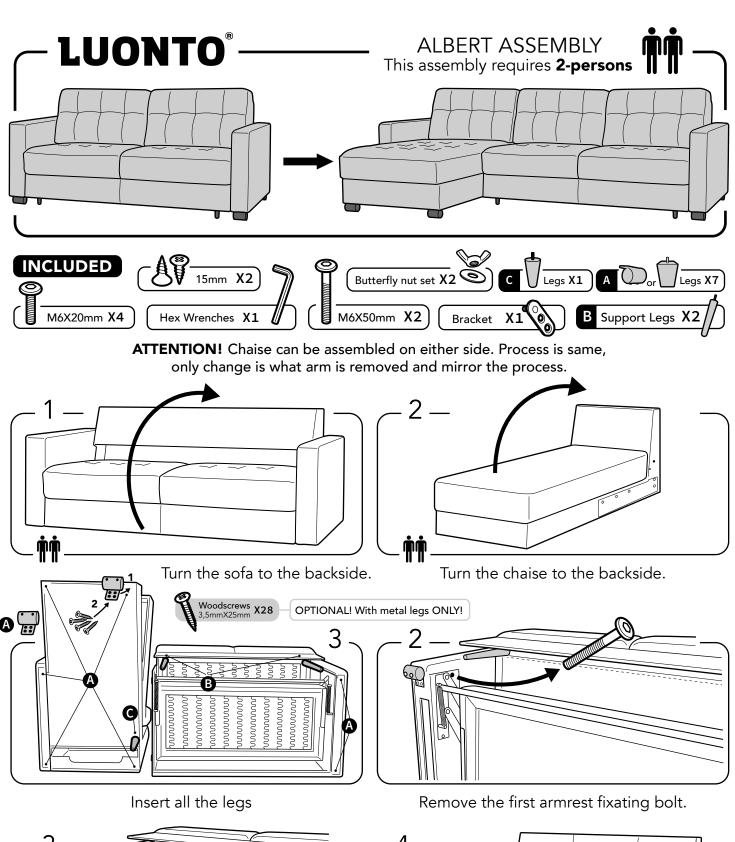

Remove the armrest and relocate.

-8-

Fix the armrest with 3 bolts, one mount from frontside and two bolts mounts from backside.

Attach the backrest to the chaise part (don't forget to use the two washers between).