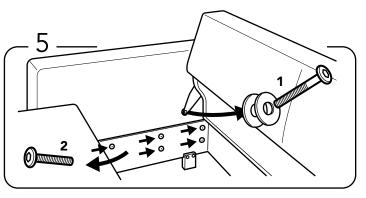

Mount the support leg in place and screw the 2 (M6X25mm) bolts into the pre-drilled holes.

Turn the sofa back to the legs and open the bed mechanism.

6-

**1st** remove the backrest fixating bolt. **2nd** remove the 5 armrest fixating bolts.