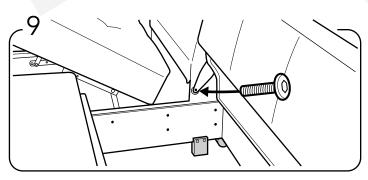

Mount the bed to openable chaise by using one bolt set on backside.

1st Close the bed mechanism. 2nd attach the bed at front with butterfly bolt set.

ATTENTION! Place the bolt from bedside and the butterfly nut from the chaise side