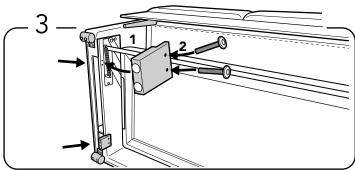

Mount the support leg in place and screw the 2 (M6X25mm) bolts into the pre-drilled holes.

Turn the sofa back to the legs and open the bed mechanism.

6-

**1st** remove the backrest fixating bolt. **2nd** remove the 5 armrest fixating bolts.