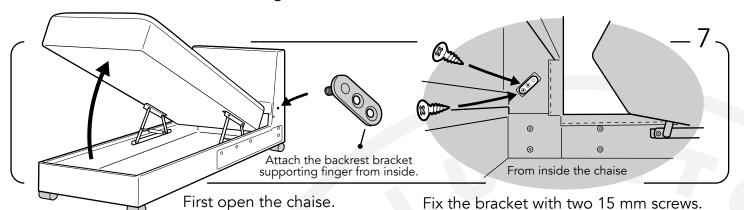

Mount the support leg in place and screw the 2 (M6X25mm) bolts into the pre-drilled holes.

Turn the sofa back to the legs and open the bed mechanism.

6-

**1st** remove the backrest fixating bolt. **2nd** remove the 5 armrest fixating bolts.