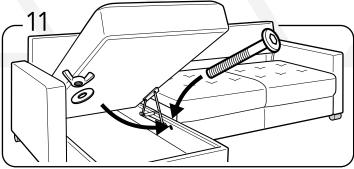

Remove the armrest and relocate.

-8-

Fix the armrest with 3 bolts, one mount from frontside and two bolts mounts from backside.

Attach the backrest to the chaise part (don't forget to use the two washers between).