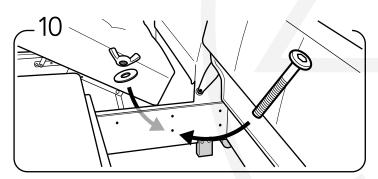

Mount the bed to openable chaise by using one bolt set on backside.

1st Close the bed mechanism. 2nd attach the bed at front with butterfly bolt set.

ATTENTION! Place the bolt from bedside and the butterfly nut from the chaise side