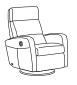

# Sloped

### Recliner

This swivel glider is a lovely companion to our sleeper designs. These designs offer great non-sleeper seating.

#### FEATURES

4-way Headrest

Low-Profile 360° Swivel

Rocking Glider

Choose Battery Power

### General Measures\*

A 47.25 B 36.5 C 24.5
D 19 E 19
Total Depth Open 63

slop-ar-pwr Recliner - Power

W 32

SLOP-AR Recliner - Manual W 32