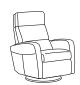

# Sloped

### Recliner

This swivel glider is a lovely companion to our sleeper designs. These designs offer great non-sleeper seating.

#### FEATURES

4-way Headrest

Low-Profile 360° Swivel

Rocking Glider

Choose Battery Power

### General Measures\*

A 47.25 B 36.5 C 24.5
D 19 E 19
Total Depth Open 63

slop-ar-pwr Recliner - Power

W 32

SLOP-AR Recliner - Manual W 32