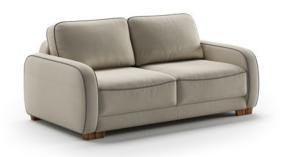

# Leon

This single motion sleeper function features assisted opening and soft close operation

## Configurations

Shown above as LEON-CLV-AMOR/31-132/6WA

#### **Queen Sleeper Loveseat**

Available with as shown above, selection of Amore 31, with Luna 35 contrast welting, and walnut leg.