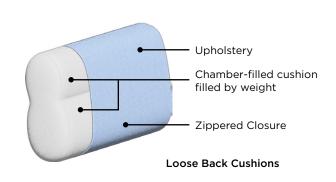

# Leon



This single motion sleeper function features assisted opening and soft close operation





# **Stock Options**

### **Upholstery & Legs**



**Grade A**Amore 31
Fabric



**Walnut** Leg 132/6 W 12.25 x H 2.25



**Grade A** Luna 96 Welting Fabric

## Configurations

Shown above as LEON-CLV-AMOR/31-132/6WA

#### **Queen Sleeper Loveseat**

Available with as shown above, selection of Amore 31, with Luna 35 contrast welting, and walnut leg.



#### Pair it with Sloped

Choose a recliner to add additional non-sleeper seats to your home.



# Frame & Comfort Construction







#### **General Measures\***

**A** 34.25 **B** 40.5 **C** 24.75 **D** 17.75 **E** 21.75

Mattress Thickness 5 Total Depth Open 89.75

### **Made To Order Modules**

Reference the below modules to select and configure a custom order. Remember to build from left to right. Always select two arms, the rest is up to you.

**Leg Requirements :** 132/6 only. No options, only walnut.



Max Loveseat Sleeper

W 71.25 Queen 60x80



Leon-B Loveseat W 58.75



LEON-A Chair

W 35