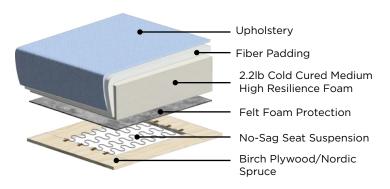

# Leon



This single motion sleeper function features assisted opening and soft close operation





# **Stock Options**

### **Upholstery & Legs**



**Grade A**Amore 31
Fabric



**Walnut** Leg 132/6 W 12.25 x H 2.25



**Grade A** Luna 96 Welting Fabric

## Configurations

Shown above as LEON-CLV-AMOR/31-132/6WA

#### **Queen Sleeper Loveseat**

Available with as shown above, selection of Amore 31, with Luna 35 contrast welting, and walnut leg.



#### Pair it with Sloped

Choose a recliner to add additional non-sleeper seats to your home.



# Frame & Comfort Construction







#### **General Measures\***

**A** 34.25 **B** 40.5 **C** 24.75 **D** 17.75 **E** 21.75

Mattress Thickness 5 Total Depth Open 89.75

### **Made To Order Modules**

Reference the below modules to select and configure a custom order. Remember to build from left to right. Always select two arms, the rest is up to you.

**Leg Requirements :** 132/6 only. No options, only walnut.



Max Loveseat Sleeper

W 71.25 Queen 60x80



Leon-B Loveseat W 58.75



LEON-A Chair

W 35