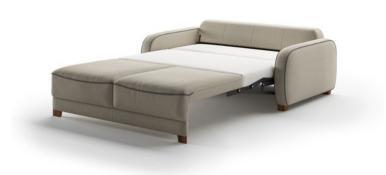

# Leon

This single motion sleeper function features assisted opening and soft close operation

#### **General Measures\***

**A** 34.25 **B** 40.5 **C** 24.75 **D** 17.75 **E** 21.75

Mattress Thickness 5 Total Depth Open 89.75

Max Loveseat Sleeper

W 71.25 Queen 60x80

Leon-B Loveseat W 58.75

LEON-A Chair

W 35