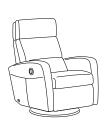

#### Pair it with Sloped

Choose a recliner to add additional non-sleeper seats to your home.