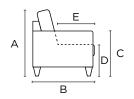

#### **General Measures\***

**A** 34.25 **B** 40.5 **C** 24.75 **D** 17.75 **E** 21.75

Mattress Thickness 5 Total Depth Open 89.75