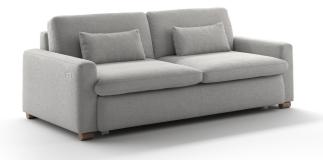

# Kai

This single motion function offers supreme comfort, offering powered seat depth adjustment, all the way to a full size bed.

# **Stock Options**

Shown above as KAI-DSD-OASI/15-504/6-WA

#### **Full Sofa**

Full Size Bed (53x75")