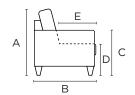

### **Made to Order Options**

**General Measures\*** 

**A** 39.25 **B** 37 **C** 24.5 **D** 19 **E** 19

**Total Depth Open** 63

**WELT-AR-PWR Recliner - Power** 

W 32

Recliner - Manual W 32