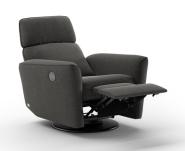

### **Made to Order Options**

**General Measures\*** 

**A** 39.25 **B** 37 **C** 24.5 **D** 19 **E** 19

**Total Depth Open** 63

**WELT-AR-PWR Recliner - Power** 

W 32

Recliner - Manual W 32