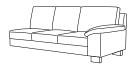

**POET-E Sofa**W 91.75

POET-C Max Loveseat W 80.75

POET-B Loveseat W 68

POET-A Chair W 44.5

POET-KEL
3-Seat Sofa With
LHF Arm

W 81

POET-KER
3-Seat Sofa With
RHF Arm

W 81