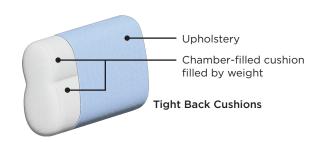

### Frame & Comfort Construction

UpholsteryFiber Padding

2.2lb Cold Cured Soft HR Foam

Felt Foam Protection No-Sag Seat Suspension Birch Plywood/Nordic Spruce