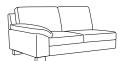

**POET-E Sofa**W 91.75

POET-C Max Loveseat W 80.75

POET-B Loveseat W 68

POET-A Chair W 44.5

POET-KEL
3-Seat Sofa With
LHF Arm

W 81

POET-KER
3-Seat Sofa With
RHF Arm

W 81