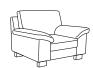

**POET-E Sofa**W 91.75

POET-C Max Loveseat W 80.75

POET-B Loveseat W 68

POET-A Chair W 44.5

POET-KEL
3-Seat Sofa With
LHF Arm

W 81

POET-KER
3-Seat Sofa With
RHF Arm

W 81