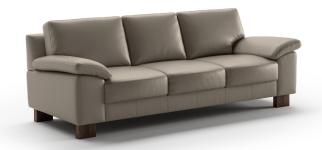

# **Stock Options**

Shown above as POET-E-LAB/24-115/12-WA

3 Seat Sofa

Loveseat

**Leg Choices** 

Sloped Recliner

Cup Holder Armrest

Decoration Cushion