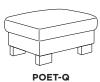

POET-KAL Chair With LHF Arm

W 33.75

POET-KAR
Chair With RHF
Arm
W 33.75

POET-KFL
Chaise With LHF
Arm
W 34.25

POET-KFR
Chaise With RHF
Arm
W 34.25

Square Corner
W 37

Ottoman

W 31.5