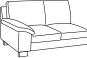

**POET-E Sofa**W 91.75

POET-C Max Loveseat W 80.75

POET-B Loveseat W 68

POET-A Chair W 44.5

POET-KEL
3-Seat Sofa With
LHF Arm

W 81

POET-KER
3-Seat Sofa With
RHF Arm

W 81