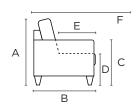

#### **General Measures\***

**A** 32.25 **B** 37 **C** 24 **D** 18 **E** 22.75 **F** 58.75