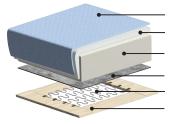

### Frame & Comfort Construction

UpholsteryFiber Padding

2.2lb Cold Cured Soft HR Foam

Felt Foam Protection No-Sag Seat Suspension Birch Plywood/Nordic Spruce