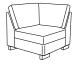

POET-KAL Chair With LHF Arm

W 33.75

POET-KAR
Chair With RHF
Arm
W 33.75

POET-KFL
Chaise With LHF
Arm
W 34.25

POET-KFR
Chaise With RHF
Arm
W 34.25

Square Corner
W 37

Ottoman

W 31.5