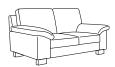

# **Stock Options**

Shown above as POET-E-LAB/24-115/12-WA

3 Seat Sofa

Loveseat

**Leg Choices** 

Sloped Recliner

Cup Holder Armrest

Decoration Cushion

**POET-E Sofa**W 91.75

POET-C Max Loveseat W 80.75

POET-B Loveseat W 68

POET-A Chair W 44.5

POET-KEL
3-Seat Sofa With
LHF Arm

W 81

POET-KER
3-Seat Sofa With
RHF Arm

W 81