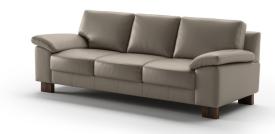

# **Stock Options**

Shown above as POET-E-LAB/24-115/12-WA

3 Seat Sofa

Loveseat

**Leg Choices** 

Sloped Recliner

Cup Holder Armrest

Decoration Cushion