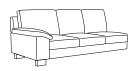

**POET-E Sofa**W 91.75

POET-C Max Loveseat W 80.75

POET-B Loveseat W 68

POET-A Chair W 44.5

POET-KEL
3-Seat Sofa With
LHF Arm

W 81

POET-KER
3-Seat Sofa With
RHF Arm

W 81