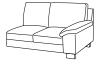

POET-KCL Max Loveseat With LHF Arm

W 70

POET-KCR Max Loveseat With RHF Arm

W 70

POET-KBL Loveseat With LHF Arm

W 57.5

POET-KBR Loveseat With RHF Arm

W 57.5