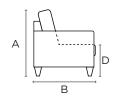

#### **General Measures\***

A 18.5 B 32 D 18.5

Mattress Thickness 5 Total Depth Open 80