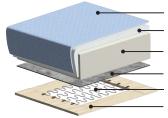

## Frame & Comfort Construction

Upholstery
Fiber Padding

2.2lb Cold Cured Medium HR Foam

Felt Foam Protection No-Sag Seat Suspension Birch Plywood/Nordic Spruce

Explore more at www.luonto.com