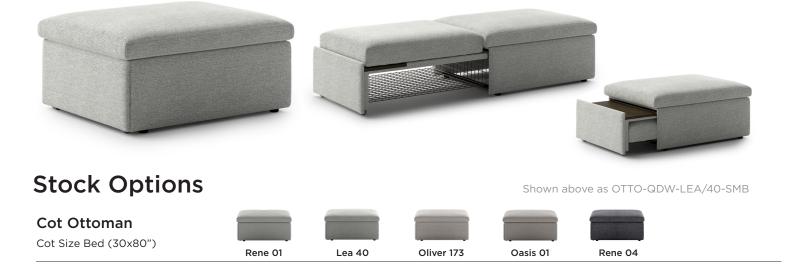

# Otto

### **Drawer Function**

This dual motion sleeper function features a two section bed, allowing you to sit, sleep, or both at once.

#### Made To Order Modules

Reference the below modules to select and configure a custom order. Remember to build from left to right. Always select two arms, the rest is up to you.

otto-qdw Ottoman Sleeper

W 39.75 Cot 30x80