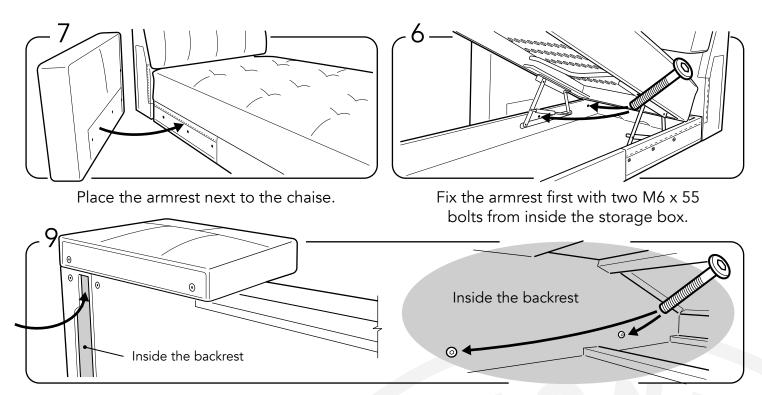

Attach the chaise backrest to the storage box with 4pcs M6 x 55 bolts.

Close the chaise, turn it to the side and fix the armrest from inside the backrest with two M6  $\times$  55 bolts.

Attach the sleeper part with the chaise part as shown on picture. Be sure that the both metal brackets are attached correctly!