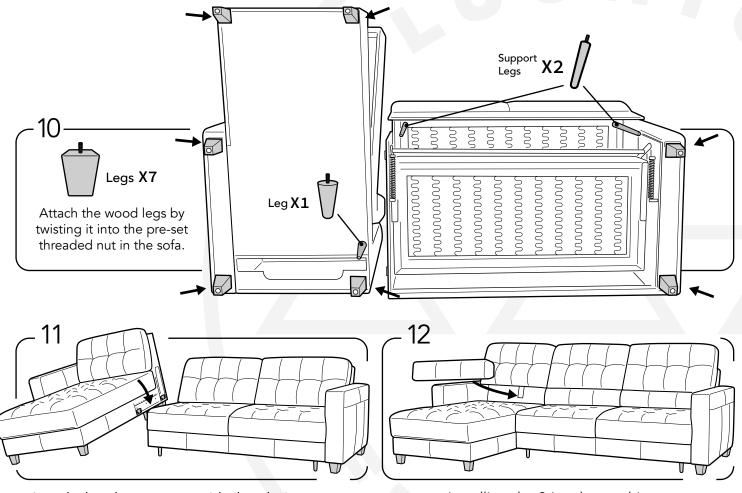

Attach the chaise backrest to the storage box with 4pcs M6 x 55 bolts.

Close the chaise, turn it to the side and fix the armrest from inside the backrest with two M6  $\times$  55 bolts.

Attach the sleeper part with the chaise part as shown on picture. Be sure that the both metal brackets are attached correctly!