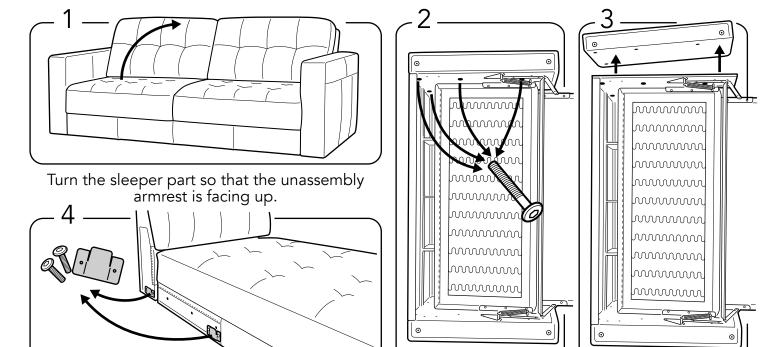

**ATTENTION!** Choose left or right handed place for chaise (this instruction shown how to assembly left handed chaise)

remove 2 bolts and 1 metal bracket from chaise and another from backrest of the chaise as in picture.

2- Remove 4 bolts from the armrest.3- Remove the armrest and relocate, then Turn the sleeper back to the backside.

Attach previously unmounted metal brackets with M6  $\times$  20 bolts to the sleeper chaise side.