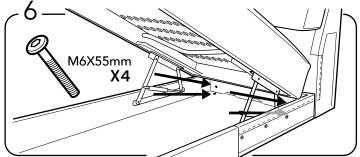

Attach the chaise backrest to the storage box with 4pcs M6 x 55 bolts.

Close the chaise, turn it to the side and fix the armrest from inside the backrest with two M6  $\times$  55 bolts.

Attach the sleeper part with the chaise part as shown on picture. Be sure that the both metal brackets are attached correctly!