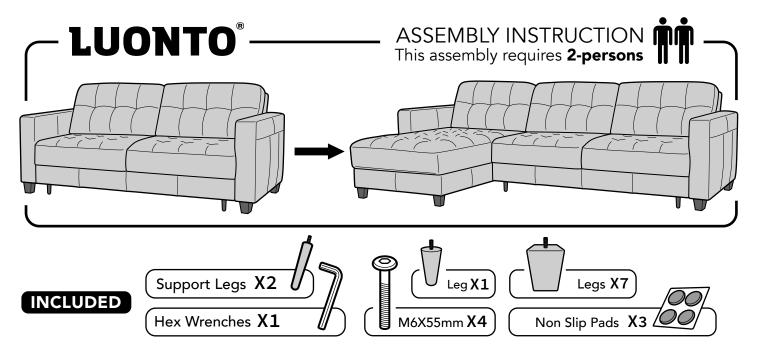

**ATTENTION!** Choose left or right handed place for chaise (this instruction shown how to assembly left handed chaise)

remove 2 bolts and 1 metal bracket from chaise and another from backrest of the chaise as in picture.