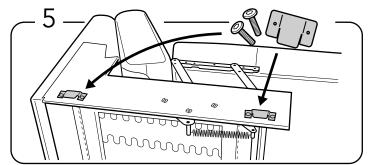

2- Remove 4 bolts from the armrest.3- Remove the armrest and relocate, then Turn the sleeper back to the backside.

Attach previously unmounted metal brackets with M6  $\times$  20 bolts to the sleeper chaise side.

Attach the chaise backrest to the storage box with 4pcs M6 x 55 bolts.

Close the chaise, turn it to the side and fix the armrest from inside the backrest with two M6  $\times$  55 bolts.

Attach the sleeper part with the chaise part as shown on picture. Be sure that the both metal brackets are attached correctly!