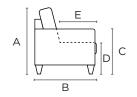

## **General Measures\***

**A** 33.5 **B** 41.25 **C** 22.75

**D** 18 **E** 22.5

Mattress Thickness 5 Total Depth Open 72

KAI-DSD Sofa Sleeper

W 88.25 Full 53x75