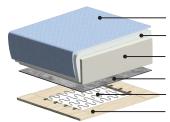

# Frame & Comfort Construction

Upholstery - Fiber Padding

2.2lb Cold Cured Medium HR Foam

Felt Foam Protection No-Sag Seat Suspension Birch Plywood/Nordic Spruce