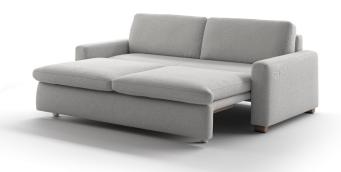

# Kai

This single motion function offers supreme comfort, offering powered seat depth adjustment, all the way to a full size bed.

#### **Full Sofa**

Full Size Bed (53x75")

## **General Measures\***

**A** 33.5 **B** 41.25 **C** 22.75

**D** 18 **E** 22.5

Mattress Thickness 5 Total Depth Open 72

KAI-DSD Sofa Sleeper

W 88.25 Full 53x75