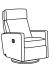

# Kai

This single motion function offers supreme comfort, offering powered seat depth adjustment, all the way to a full size bed.

# **Stock Options**

Shown above as KAI-DSD-OASI/15-504/6-WA

#### **Full Sofa**

Full Size Bed (53x75")

## **General Measures\***

**A** 33.5 **B** 41.25 **C** 22.75

**D** 18 **E** 22.5

Mattress Thickness 5 Total Depth Open 72

KAI-DSD Sofa Sleeper

W 88.25 Full 53x75