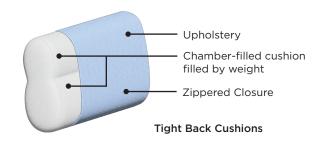

# Frame & Comfort Construction

Upholstery - Fiber Padding

2.2lb Cold Cured Medium HR Foam

Felt Foam Protection No-Sag Seat Suspension Birch Plywood/Nordic Spruce