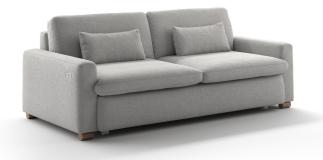

# Kai

This single motion function offers supreme comfort, offering powered seat depth adjustment, all the way to a full size bed.

#### **Full Sofa**

Full Size Bed (53x75")

# **Stock Options**

Shown above as KAI-DSD-OASI/15-504/6-WA