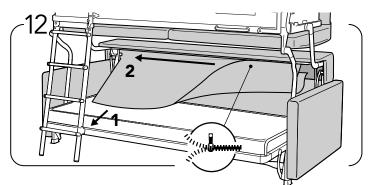

Open the Velcro fixators! Put the seat to correct position using the Velcro guide on the front panel, Hook leave it to first resting position. Tighten the right and and loop fxators attaching around the bed slats.