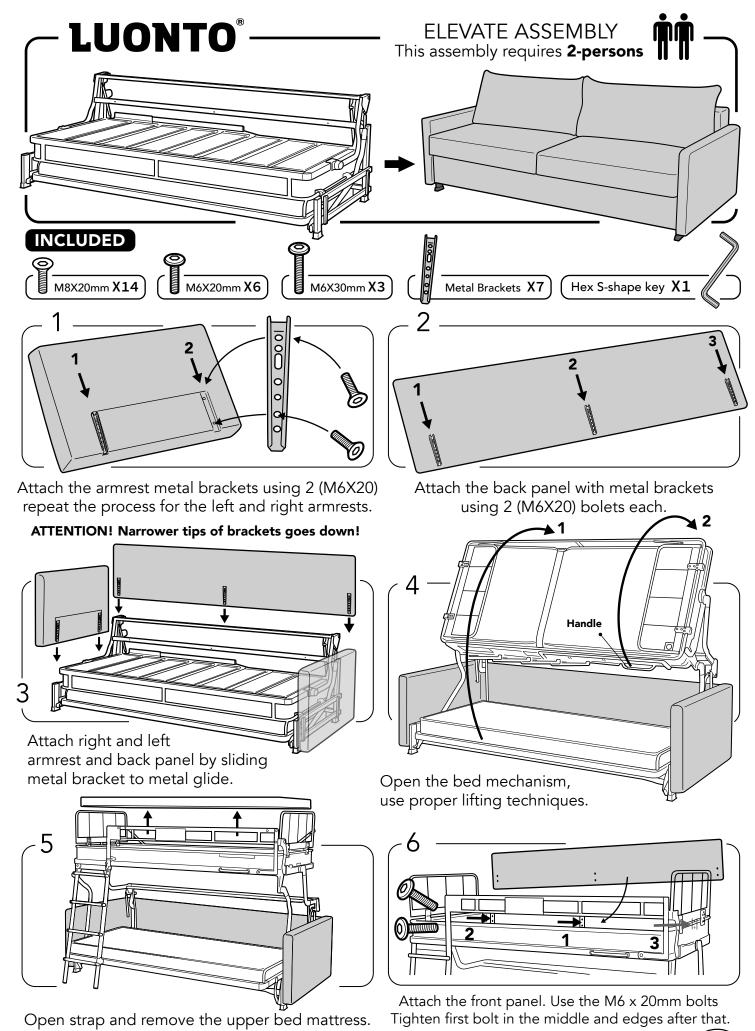

Close Mechanisms. then attach left back cushion and Right pack cushion to the back frame using the zipper.

Open the bed mechanism as shown on picture and lift seats . Slip the fixing blades between the bottom