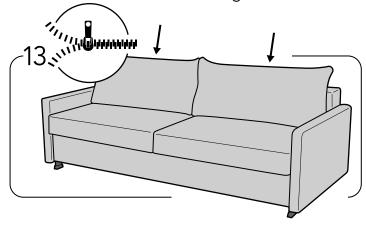

Close Mechanisms. then attach left back cushion and Right pack cushion to the back frame using the zipper.

Open the bed mechanism as shown on picture and lift seats . Slip the fixing blades between the bottom