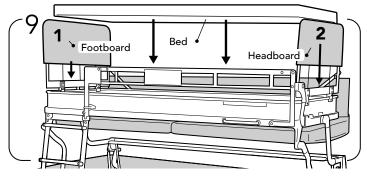

Return upper bed mattress, and attach the footboard and headboard. Tighten structure to the metal frame with Velcro fittings.

Use the M6 x 30mm bolts as shown on picture 11. After tightening the frst bolt in the middle. Tighten the bolts to the edges.