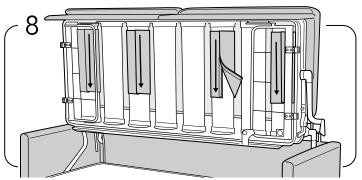

Close Mechanisms. then attach left back cushion and Right pack cushion to the back frame using the zipper.

Open the bed mechanism as shown on picture and lift seats . Slip the fixing blades between the bottom