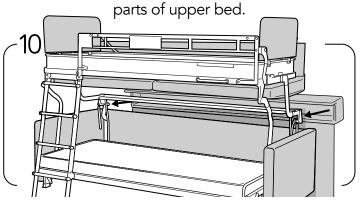

Return upper bed mattress, and attach the footboard and headboard. Tighten structure to the metal frame with Velcro fittings.

Use the M6 x 30mm bolts as shown on picture 11. After tightening the frst bolt in the middle. Tighten the bolts to the edges.