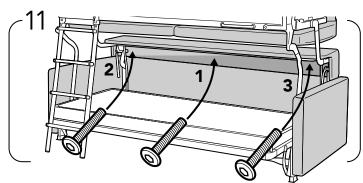

Return upper bed mattress, and attach the footboard and headboard. Tighten structure to the metal frame with Velcro fittings.

Use the M6 x 30mm bolts as shown on picture 11. After tightening the frst bolt in the middle. Tighten the bolts to the edges.