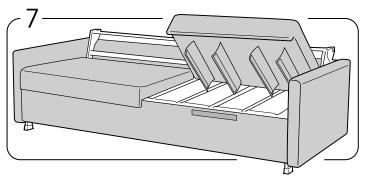

Return upper bed mattress, and attach the footboard and headboard. Tighten structure to the metal frame with Velcro fittings.

Use the M6 x 30mm bolts as shown on picture 11. After tightening the frst bolt in the middle. Tighten the bolts to the edges.