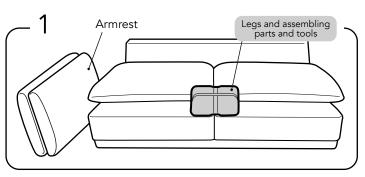

## ATTENTION!

Sofa ships in 2 packages: x1 Sofa with cushions x1 2 Arms in the Package

Open the package and find out legs and assembling parts and tools.

Place lift and right armrest in place, and open the mechanism completely.