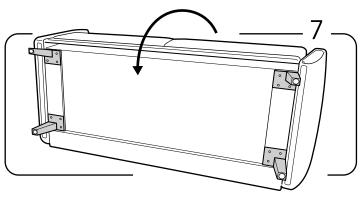

## ATTENTION!

Sofa ships in 2 packages: x1 Sofa with cushions x1 2 Arms in the Package

Open the package and find out legs and assembling parts and tools.

Place lift and right armrest in place, and open the mechanism completely.

Fasten sofa frame to left and right armrest with a 4 (M6 50 mm) bolts in each side.

All bolts fastened from inside out!

Turn the sofa to the backside.

Attach each legs with the M6x25mm bolt to align the metal in place then use two screws on each leg.