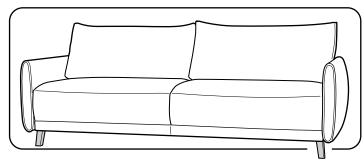

Insert the non slip furniture pads to the 4 legs.

Carefully, turn the sofa upright and ensure each of the legs are installed properly.

This is how the final product should look like.