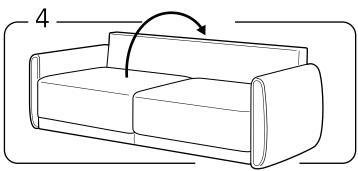

Insert the non slip furniture pads to the 4 legs.

Carefully, turn the sofa upright and ensure each of the legs are installed properly.

This is how the final product should look like.