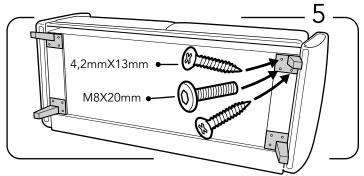

Fasten sofa frame to left and right armrest with a 4 (M6 50 mm) bolts in each side.

All bolts fastened from inside out!

Turn the sofa to the backside.

Attach each legs with the M6x25mm bolt to align the metal in place then use two screws on each leg.