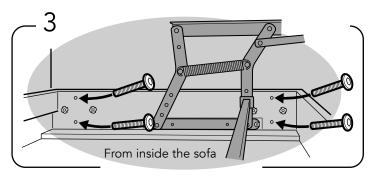

Fasten sofa frame to left and right armrest with a 4 (M6 50 mm) bolts in each side.

All bolts fastened from inside out!

Turn the sofa to the backside.

Attach each legs with the M6x25mm bolt to align the metal in place then use two screws on each leg.