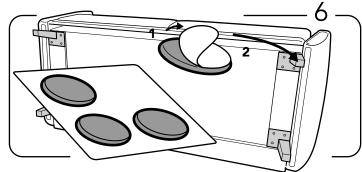

Insert the non slip furniture pads to the 4 legs.

Carefully, turn the sofa upright and ensure each of the legs are installed properly.

This is how the final product should look like.