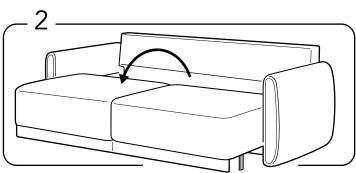

## ATTENTION!

Sofa ships in 2 packages: x1 Sofa with cushions x1 2 Arms in the Package

Open the package and find out legs and assembling parts and tools.

Place lift and right armrest in place, and open the mechanism completely.