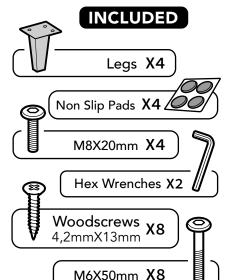

Fasten sofa frame to left and right armrest with a 4 (M6 50 mm) bolts in each side.

All bolts fastened from inside out!

Turn the sofa to the backside.

Attach each legs with the M6x25mm bolt to align the metal in place then use two screws on each leg.

Insert the non slip furniture pads to the 4 legs.

Carefully, turn the sofa upright and ensure each of the legs are installed properly.

This is how the final product should look like.