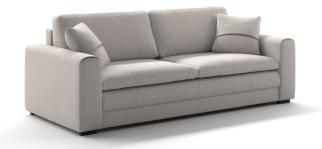

# Cove

This single motion sleeper function features deep seat comfort and auto-folding back to make the bed.

#### King Sofa

King Size Bed (76x80")

#### **Queen Loveseat**

Queen Size Bed (60x80")