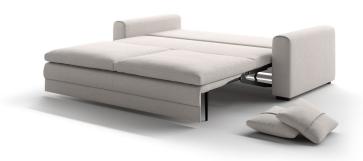

# Cove

This single motion sleeper function features deep seat comfort and auto-folding back to make the bed.

#### **General Measures\***

**A** 35.75 **B** 40.5 **C** 24.75 **D** 17.75 **E** 22.5

Mattress Thickness 5 Total Depth Open 86.5

COVE-CHD Loveseat Sleeper

W 77.5 Queen 60x80

COVE-DHD Sofa Sleeper

W 94.5 King 76x80