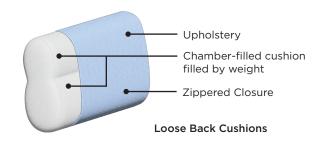

### Frame & Comfort Construction

UpholsteryFiber Padding

2.2lb Cold Cured Medium HR Foam

Felt Foam Protection
No-Sag Seat Suspension
Birch Plywood/Nordic Spruce