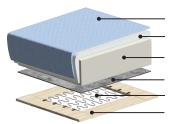

### Frame & Comfort Construction

UpholsteryFiber Padding

2.2lb Cold Cured Medium HR Foam

Felt Foam Protection
No-Sag Seat Suspension
Birch Plywood/Nordic Spruce