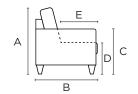

#### **General Measures\***

**A** 35.75 **B** 40.5 **C** 24.75 **D** 17.75 **E** 22.5

Mattress Thickness 5 Total Depth Open 86.5

COVE-CHD Loveseat Sleeper

W 77.5 Queen 60x80

COVE-DHD Sofa Sleeper

W 94.5 King 76x80