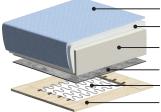

# Aura

## Nest Function

This dual motion sleeper function features a two section bed, allowing you to sit, sleep, or both at once.



### Frame & Comfort Construction





Explore more at www.luonto.com



#### General Measures\*

A 32.25 B 39.25 C 26.5 D 18 E 22

Mattress Thickness 5 Total Depth Open 84.75

AURA-ANT Chair Sleeper W 40.25 Cot 30x80



AURA-BNT Loveseat Sleeper

W 65.25 Full XL 55x80



AURA-CNT Max Loveseat Sleeper W 70.50 Queen 60x80



Reference the below modules to select and configure a custom

order. Remember to build from left to right. Always select two arms,

Made To Order Modules

Leg Requirements : 127/9, 234/9.

the rest is up to you.

AURA-DNT Sofa Sleeper W 86.25 King 76x80