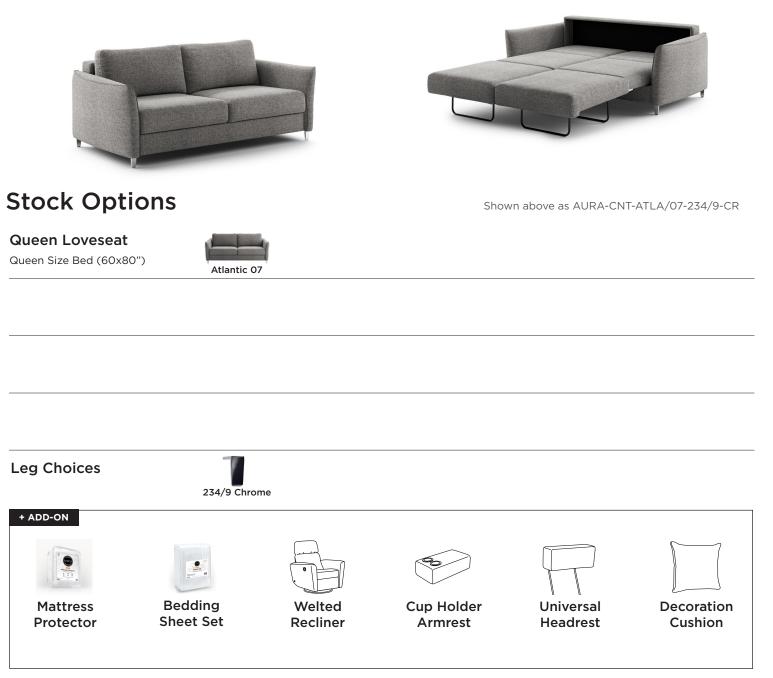

## Nest Function

This dual motion sleeper function features a two section bed, allowing you to sit, sleep, or both at once.

Reference the below modules to select and configure a custom

order. Remember to build from left to right. Always select two arms,

Made To Order Modules

Leg Requirements : 127/9, 234/9.

the rest is up to you.