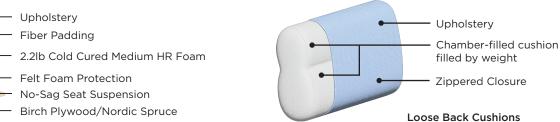

# Aura

## Nest Function

This dual motion sleeper function features a two section bed, allowing you to sit, sleep, or both at once.



### Frame & Comfort Construction





Explore more at www.luonto.com



#### General Measures\*

A 32.25 B 39.25 C 26.5 D 18 E 22

Mattress Thickness 5 Total Depth Open 84.75

AURA-ANT Chair Sleeper W 40.25 Cot 30x80



AURA-BNT Loveseat Sleeper

W 65.25 Full XL 55x80



AURA-CNT Max Loveseat Sleeper W 70.50 Queen 60x80



Reference the below modules to select and configure a custom

order. Remember to build from left to right. Always select two arms,

Made To Order Modules

Leg Requirements : 127/9, 234/9.

the rest is up to you.

AURA-DNT Sofa Sleeper W 86.25 King 76x80