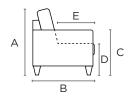

#### General Measures\*

A 32.25 B 39.25 C 26.5 D 18 E 22

Mattress Thickness 5 Total Depth Open 84.75

AURA-ANT Chair Sleeper W 40.25 Cot 30x80

AURA-BNT Loveseat Sleeper

W 65.25 Full XL 55x80

AURA-CNT Max Loveseat Sleeper W 70.50 Queen 60x80