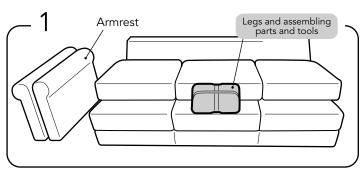

Sofa ships in 2 packages : x1 Sofa with cushions x1 2 Arms in the Package

Open the package and find out legs and assembling parts and tools.

Place lift and right armrest in place, and open the mechanism completely.