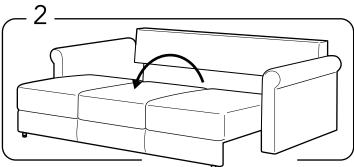

Sofa ships in 2 packages : x1 Sofa with cushions x1 2 Arms in the Package

Open the package and find out legs and assembling parts and tools.

Place lift and right armrest in place, and open the mechanism completely.

Fasten sofa frame to left and right armrest with a 4 (M6 50 mm) bolts in each side.

All bolts fastened from inside out!

Turn the sofa to the backside.

Mount the metal leg in place and screw the 4 (3,5mmX25mm) woodscrews.