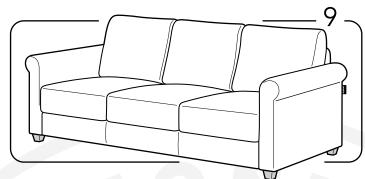

Mount them in place by twisting each clock-wise into the pre-drilled holes.

Repeat the same process for the 4 legs.

Carefully, turn the sofa upright and ensure each of the legs are installed properly.

This is how the final product should look like.