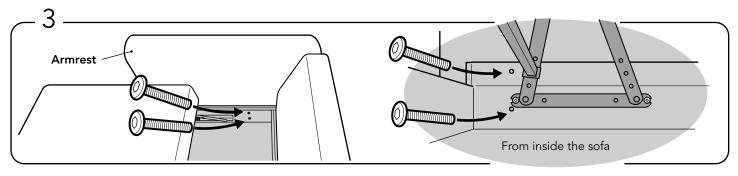

Sofa ships in 2 packages : x1 Sofa with cushions x1 2 Arms in the Package

Open the package and find out legs and assembling parts and tools.

Place lift and right armrest in place, and open the mechanism completely.

Fasten sofa frame to left and right armrest with a 4 (M6 50 mm) bolts in each side.

All bolts fastened from inside out!

Turn the sofa to the backside.

Mount the metal leg in place and screw the 4 (3,5mmX25mm) woodscrews.