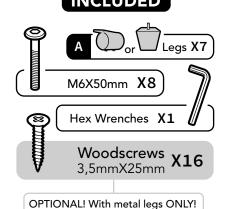

Sofa ships in 2 packages : x1 Sofa with cushions x1 2 Arms in the Package





Open the package and find out legs and assembling parts and tools.



Place lift and right armrest in place, and open the mechanism completely.



Fasten sofa frame to left and right armrest with a 4 (M6 50 mm) bolts in each side.

All bolts fastened from inside out!



Turn the sofa to the backside.



Mount the metal leg in place and screw the 4 (3,5mmX25mm) woodscrews.



Mount them in place by twisting each clock-wise into the pre-drilled holes.



Repeat the same process for the 4 legs.



Carefully, turn the sofa upright and ensure each of the legs are installed properly.



This is how the final product should look like.