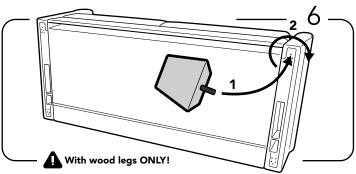

Mount them in place by twisting each clock-wise into the pre-drilled holes.

Repeat the same process for the 4 legs.

Carefully, turn the sofa upright and ensure each of the legs are installed properly.

This is how the final product should look like.