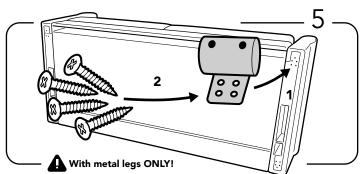

Fasten sofa frame to left and right armrest with a 4 (M6 50 mm) bolts in each side.

All bolts fastened from inside out!

Turn the sofa to the backside.

Mount the metal leg in place and screw the 4 (3,5mmX25mm) woodscrews.

Mount them in place by twisting each clock-wise into the pre-drilled holes.

Repeat the same process for the 4 legs.

Carefully, turn the sofa upright and ensure each of the legs are installed properly.

This is how the final product should look like.