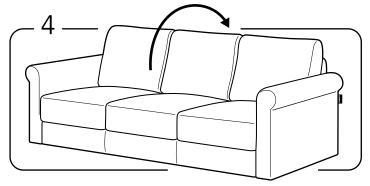

Fasten sofa frame to left and right armrest with a 4 (M6 50 mm) bolts in each side.

All bolts fastened from inside out!

Turn the sofa to the backside.

Mount the metal leg in place and screw the 4 (3,5mmX25mm) woodscrews.