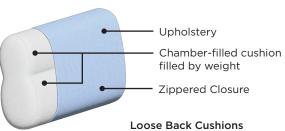

# Upholstery Fiber Padding 2.2lb Cold Cured Medium HR Foam Felt Foam Protection No-Sag Seat Suspension Birch Plywood/Nordic Spruce

Explore more at www.luonto.com