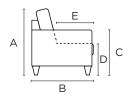

#### General Measures\*

A 33.5 B 39.75 C 25.25 D 16.5 E 22

Mattress Thickness 5 Total Depth Open 84.75