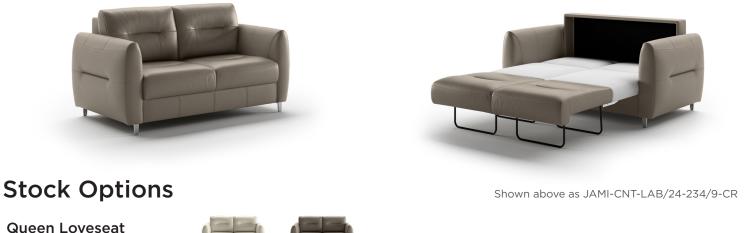

## Nest Function

This dual motion sleeper function features a two section bed, allowing you to sit, sleep, or both at once.

Queen Size Bed (60x80")

JAMI-ANT Chair Sleeper W 41 Cot 30x80

JAMI-BNT Loveseat Sleeper W 66.25

Full XL 55x80

JAMI-CNT Max Loveseat Sleeper W 70.75 Queen 60x80

JAMI-DNT Sofa Sleeper W 87 King 76x80