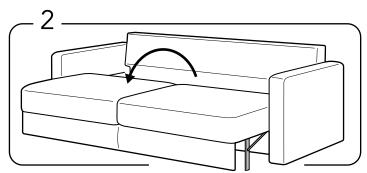

## ATTENTION!

Sofa ships in 2 packages: x1 Sofa with cushions x1 2 Arms in the Package

Open the package and find out legs and assembling parts and tools.

Place lift and right armrest in place, and open the mechanism completely.

Fasten sofa frame to left and right armrest with a 4 (M6 50 mm) bolts in each side. All bolts fastened from inside out!

Turn the sofa to the backside.

Mount the metal leg in place and screw the 4 (3,5mmX25mm) woodscrews.