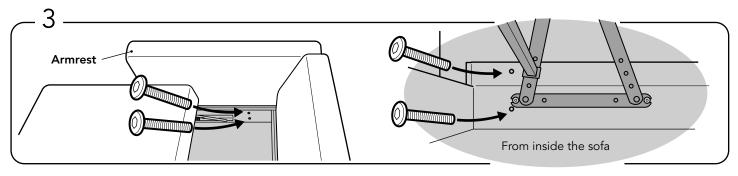

## ATTENTION!

Sofa ships in 2 packages: x1 Sofa with cushions x1 2 Arms in the Package

Open the package and find out legs and assembling parts and tools.

Place lift and right armrest in place, and open the mechanism completely.

Fasten sofa frame to left and right armrest with a 4 (M6 50 mm) bolts in each side. All bolts fastened from inside out!

Turn the sofa to the backside.

Mount the metal leg in place and screw the 4 (3,5mmX25mm) woodscrews.