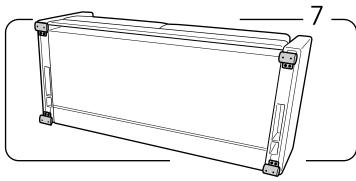

Fasten sofa frame to left and right armrest with a 4 (M6 50 mm) bolts in each side. All bolts fastened from inside out!

Turn the sofa to the backside.

Mount the metal leg in place and screw the 4 (3,5mmX25mm) woodscrews.