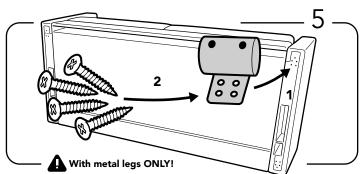

Fasten sofa frame to left and right armrest with a 4 (M6 50 mm) bolts in each side. All bolts fastened from inside out!

Turn the sofa to the backside.

Mount the metal leg in place and screw the 4 (3,5mmX25mm) woodscrews.

Mount them in place by twisting each clock-wise into the pre-drilled holes.

Repeat the same process for the 4 legs.

Carefully, turn the sofa upright and ensure each of the legs are installed properly.

This is how the final product should look like.