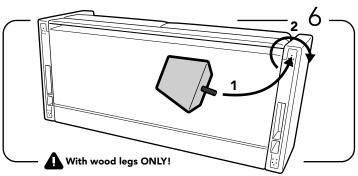

Fasten sofa frame to left and right armrest with a 4 (M6 50 mm) bolts in each side. All bolts fastened from inside out!

Turn the sofa to the backside.

Mount the metal leg in place and screw the 4 (3,5mmX25mm) woodscrews.

Mount them in place by twisting each clock-wise into the pre-drilled holes.

Repeat the same process for the 4 legs.

Carefully, turn the sofa upright and ensure each of the legs are installed properly.

This is how the final product should look like.