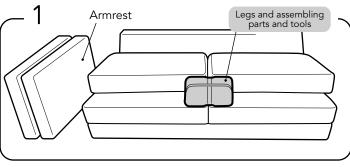

## ATTENTION!

Sofa ships in 2 packages: x1 Sofa with cushions x1 2 Arms in the Package

Open the package and find out legs and assembling parts and tools.

Place lift and right armrest in place, and open the mechanism completely.