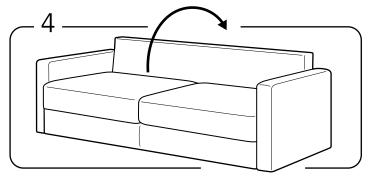

## ATTENTION!

Sofa ships in 2 packages: x1 Sofa with cushions x1 2 Arms in the Package

Open the package and find out legs and assembling parts and tools.

Place lift and right armrest in place, and open the mechanism completely.