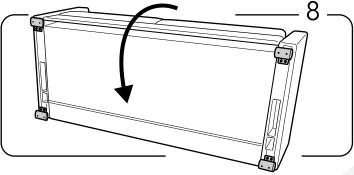

Mount them in place by twisting each clock-wise into the pre-drilled holes.

Repeat the same process for the 4 legs.

Carefully, turn the sofa upright and ensure each of the legs are installed properly.

This is how the final product should look like.