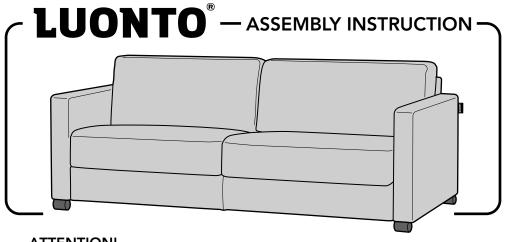

Mount them in place by twisting each clock-wise into the pre-drilled holes.

Repeat the same process for the 4 legs.

Carefully, turn the sofa upright and ensure each of the legs are installed properly.

This is how the final product should look like.