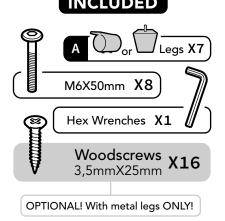

## ATTENTION!

Sofa ships in 2 packages: x1 Sofa with cushions x1 2 Arms in the Package

Open the package and find out legs and assembling parts and tools.

Place lift and right armrest in place, and open the mechanism completely.

Fasten sofa frame to left and right armrest with a 4 (M6 50 mm) bolts in each side. All bolts fastened from inside out!

Turn the sofa to the backside.

Mount the metal leg in place and screw the 4 (3,5mmX25mm) woodscrews.