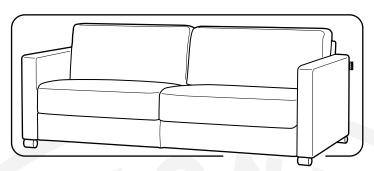

Mount them in place by twisting each clock-wise into the pre-drilled holes.

Repeat the same process for the 4 legs.

Carefully, turn the sofa upright and ensure each of the legs are installed properly.

This is how the final product should look like.