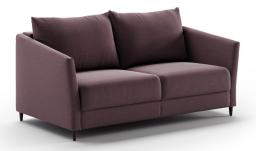

# **Erika**

This dual motion sleeper function features a two section bed, allowing you to sit, sleep, or both at once.

## **Stock Options**

Shown above as ERIK-CNT-LUNA/29-126/9-WA

### **Queen Loveseat**

Queen Size Bed (60x80")