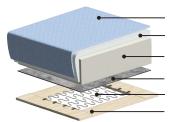

## Frame & Comfort Construction

UpholsteryFiber Padding

2.2lb Cold Cured Medium HR Foam

Felt Foam Protection
No-Sag Seat Suspension
Birch Plywood/Nordic Spruce