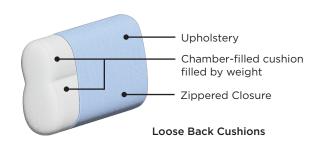

## Frame & Comfort Construction

UpholsteryFiber Padding

2.2lb Cold Cured Medium HR Foam

Felt Foam Protection
No-Sag Seat Suspension
Birch Plywood/Nordic Spruce