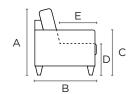

#### **General Measures\***

**A** 32.75 **B** 39.75 **C** 25.5 **D** 17.25 **E** 21.75

Mattress Thickness 5 Total Depth Open 84.75