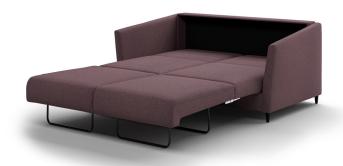

# **Erika**

This dual motion sleeper function features a two section bed, allowing you to sit, sleep, or both at once.

#### **General Measures\***

**A** 32.75 **B** 39.75 **C** 25.5 **D** 17.25 **E** 21.75

Mattress Thickness 5 Total Depth Open 84.75

Chair Sleeper

W 38.25 Cot 30x80

ERIK-BNT Loveseat Sleeper

W 63.5 Full XL 55x80

ERIK-CNT Max Loveseat Sleeper

W 70.75 Queen 60x80

ERIK-DNT Sofa Sleeper

W 83.75 King 76x80