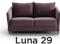

# **Erika**

This dual motion sleeper function features a two section bed, allowing you to sit, sleep, or both at once.

### **Queen Loveseat**

Queen Size Bed (60x80")