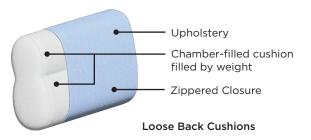

### Frame & Comfort Construction

Upholstery
Fiber Padding
2.2lb Cold Cured Medium HR Foam
Felt Foam Protection
No-Sag Seat Suspension
Birch Plywood/Nordic Spruce

Explore more at www.luonto.com