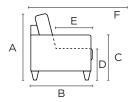

#### **General Measures\***

A 34.75 B 40.5 C 25.25 D 17.75 E 22.75 F 61 Mattress Thickness 5 Total Depth Open 58.25

DOLP-DED Sofa Sleeper W 90.5 Full XL 55x80

DOLP-CED+FOU Loveseat Sleeper + Chaise W 98.5 Full XL 55x90