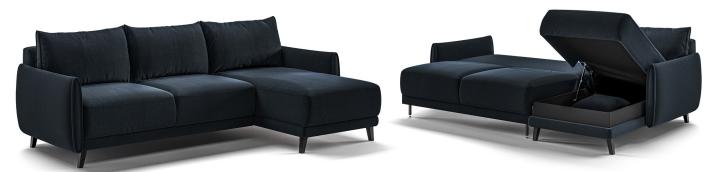

## Easy Deluxe Function

This dual motion sleeper function features arm-to-arm bed orientation, under-seat storage, perfect in narrow spaces

## **Stock Options**

Full XL Loveseat Chaise

Shown above as DOLP-CED+FOU-GLAM/13-133/12-BK

Full XL Size Bed (55x90") (Reversible Chaise) \*See Note Glamour 13

Full XL Sofa

Full XL Size Bed (55x80")

Leg Choices 133/12 Black Wood \* ADD-ON Mattress Protector Bedding Sheet Set Cup Holder Armrest Cushion

#### **General Measures\***

A 34.75 B 40.5 C 25.25 D 17.75 E 22.75 F 61 Mattress Thickness 5 Total Depth Open 58.25

DOLP-DED Sofa Sleeper W 90.5 Full XL 55x80

DOLP-CED+FOU Loveseat Sleeper + Chaise W 98.5 Full XL 55x90